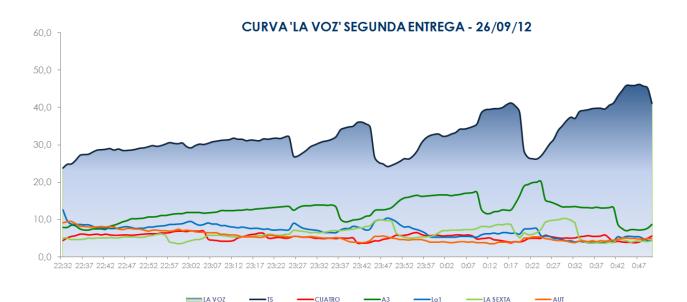

## **"THE VOICE" GROWS IN ITS SECOND BROADCASTING AND HAS BECOME THE ENTERTAINMET PROGRAM MOST VIEWED SINCE OCTOBER 2005**

With 5.268.000 viewers and a 31,8% audience *share*, it obtained 677.000 new viewers and 1,2 points in comparison to the historical data of its premiere, setting itself as the most viewed slot of the day

The "Golden Minute" on Wednesday reached 6.353.000 viewers and a 36% *audience share* (23:41 hours). Nearly 11 million people (10.957.000) connected to the program for at least 1 minute

The broadcasting slot was absolutely dominated with 20 points of advantage over its direct competitor and obtained 34,7% *audience share* in the commercial *target* 

It won in all *targets* and regional markets, registering a special interest in the segment from 4 to 34 years old, which exceeded 43% *audience share* 

Previously, "The Voice Express" (3.102.000 and 15,9%) and "The Voice Arrives" (4.452.000 and 22,2%) also completely led their respective slots

Telecinco prevailed comfortably over the rest of the channels in *prime time* (21,5%) and *late night* (27,7%), setting itself as the most viewed channel on Wednesday with a 18,6% audience share